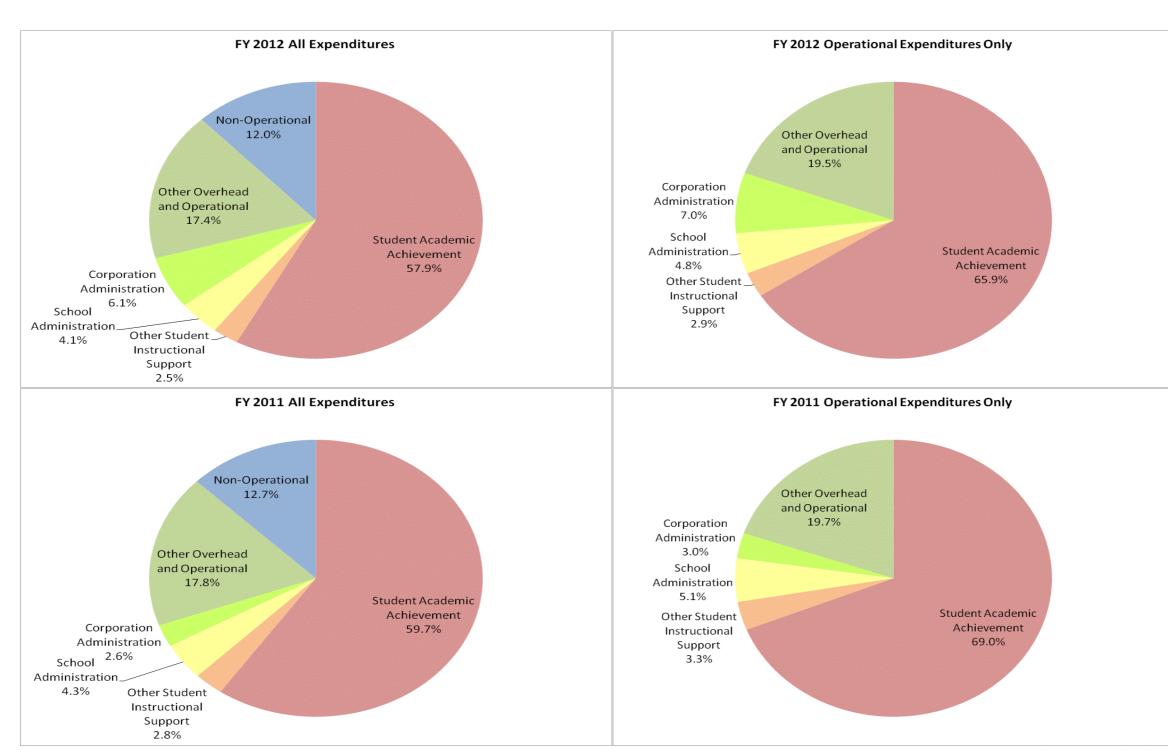

## School Corporation Expenditures by Expenditure Type Biannual Financial Report Data July 2011 - June 2012 Paoli Community School Corp (6155)

|                                | F            | Y06 % of Total |              | FY09 % of Total |              | FY11 % of Total |              | FY12 % of Total |
|--------------------------------|--------------|----------------|--------------|-----------------|--------------|-----------------|--------------|-----------------|
| Student Instructional Category | FY 2006      | Exp            | FY 2009      | Exp             | FY 2011      | Exp             | FY 2012      | Exp             |
| Student Academic Achievement   | \$9,421,321  | 54.4%          | \$9,899,515  | 41.2%           | \$9,520,694  | 59.7%           | \$9,620,894  | 57.9%           |
| Student Instructional Support  | \$1,002,122  | 5.8%           | \$1,123,722  | 4.7%            | \$1,144,271  | 7.2%            | \$1,097,715  | 6.6%            |
| Overhead and Operational       | \$2,905,679  | 16.8%          | \$3,179,026  | 13.2%           | \$3,255,165  | 20.4%           | \$3,897,361  | 23.5%           |
| Nonoperational                 | \$3,979,440  | 23.0%          | \$9,834,965  | 40.9%           | \$2,022,057  | 12.7%           | \$2,000,763  | 12.0%           |
| Not Categorized                | \$0          |                | \$1,423,003  |                 | \$0          |                 | \$0          |                 |
| Grand Total                    | \$17,308,561 |                | \$25,460,231 |                 | \$15,942,186 |                 | \$16,616,733 |                 |
|                                |              |                |              |                 |              |                 |              |                 |